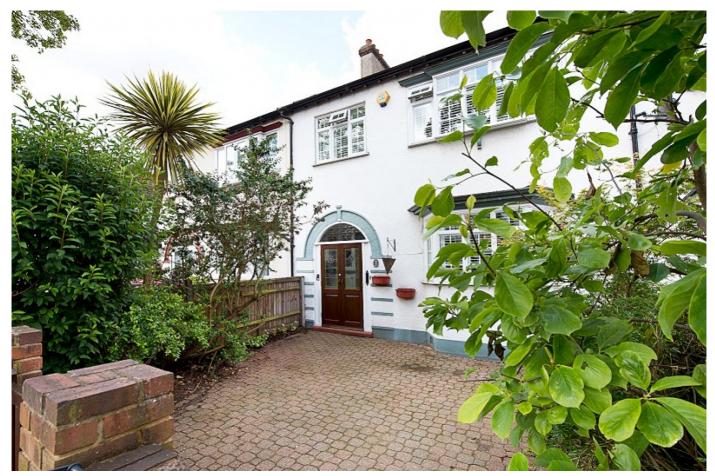

## Fontaine Road, Streatham SW16

Borough: Lambeth

## £2,200 pcm

- Four bedroom house
- Beautifully presented

A stunning four bedroom house located on a popular tree lined road in Streatham. Immaculately presented throughout, the ground floor accommodation comprises; front reception room with feature and working fireplace, second reception room with patio doors leading onto a well maintained and mature garden and separate fully fitted kitchen with appliances including an integrated dishwasher and secondary access onto the garden. The first floor has two large double bedrooms, third bedroom, family bathroom with bath and shower cubical and separate WC. Completing the house, there is a loft room which can be used as a guest room or office/ studio space. Additional benefits include; neutral décor throughout and double glazing.