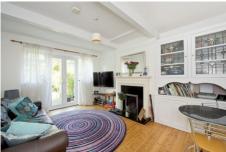

## £2,200 pcm

- Four bedroom house
- Beautifully presented

A stunning four bedroom house located on a popular tree lined road in Streatham. Immaculately presented throughout, the ground floor accommodation comprises; front reception room with feature and working fireplace, second reception room with patio doors leading onto a well maintained and mature garden and separate fully fitted kitchen with appliances including an integrated dishwasher and secondary access onto the garden. The first floor has two large double bedrooms, third bedroom, family bathroom with bath and shower cubical and separate WC. Completing the house, there is a loft room which can be used as a guest room or office/ studio space. Additional benefits include; neutral décor throughout and double glazing.