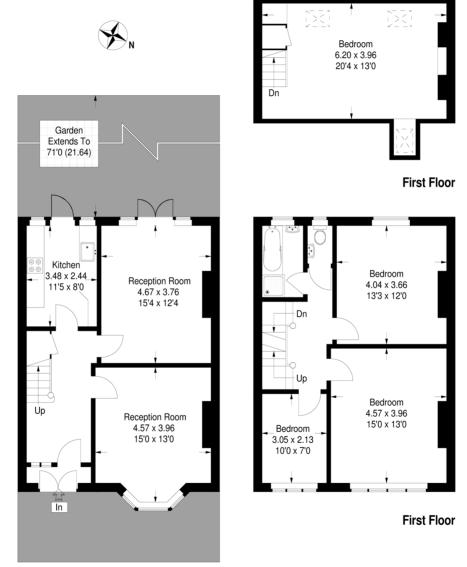

## £2,200 pcm

- Four bedroom house
- Beautifully presented

A stunning four bedroom house located on a popular tree lined road in Streatham. Immaculately presented throughout, the ground floor accommodation comprises; front reception room with feature and working fireplace, second reception room with patio doors leading onto a well maintained and mature garden and separate fully fitted kitchen with appliances including an integrated dishwasher and secondary access onto the garden. The first floor has two large double bedrooms, third bedroom, family bathroom with bath and shower cubical and separate WC. Completing the house, there is a loft room which can be used as a guest room or office/ studio space. Additional benefits include; neutral décor throughout and double glazing.

## **Fontaine Road**

Approximate Gross Internal Area 137.5 sq m / 1480 sq ft

**Ground Floor** 

This plan is for layout guidance only. Not drawn to scale unless stated. Windows & door openings are approximate. Whilst every care is taken in the preparation of this plan,please check all dimensions, shapes & compass bearings before making any decisions reliant upon them. (ID109491)